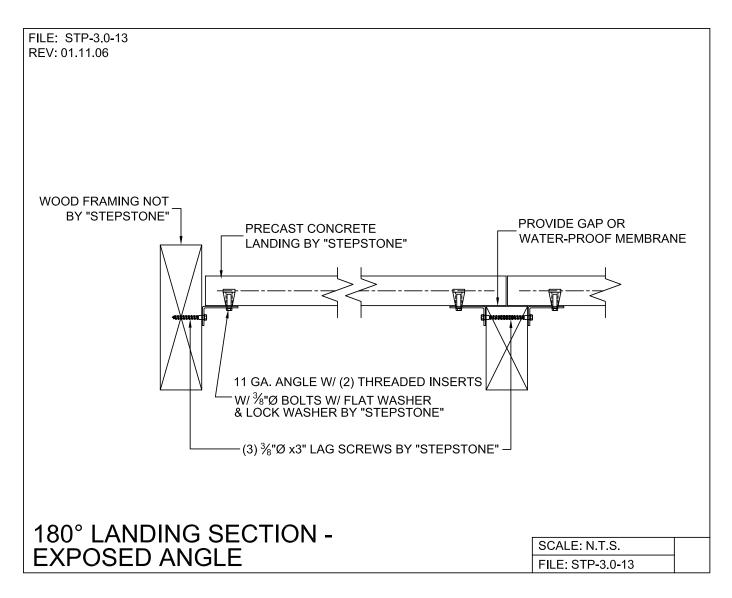

R C®DIVISION

Wood Stringer - Support Details

Precast concrete treads, landings, and balconies shown on plans shall be from the "steptread" SYSTEM BY "STEPSTONE, INC." OF GARDENA, CA. FOR STEEL OR WOOD CONSTRUCTION. THE MANUFACTURER IS TO SUPPLY ALL PRECAST CONCRETE PARTS WITH EACH "STEPTREAD" AND FEATURING EITHER CAST IN THREADED INSERTS FOR BOLTING OR AN EMBEDDED BOTTOM WELD PLATE FOR WELDING. ALL REINFORCING AND CONNECTIONS WILL BE ZINC PLATED. ONLY ITEMS NOTED BY "STEPSTONE, INC." SHALL BE FURNISHED BY "STEPSTONE, INC." SUCH ITEMS SHALL BE INSTALLED BY OTHERS.